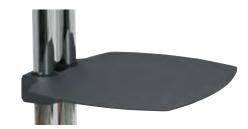

## **Optional Shelves**

For Dual-Pole Carts and Stands

Model Color

PSD-SHV Clear (glass)

PSD-SHB Black PSD-CAM Black

See pages 66-74 for Floor Stands.

For PSP Stand

Model Color PSP-1619 Black